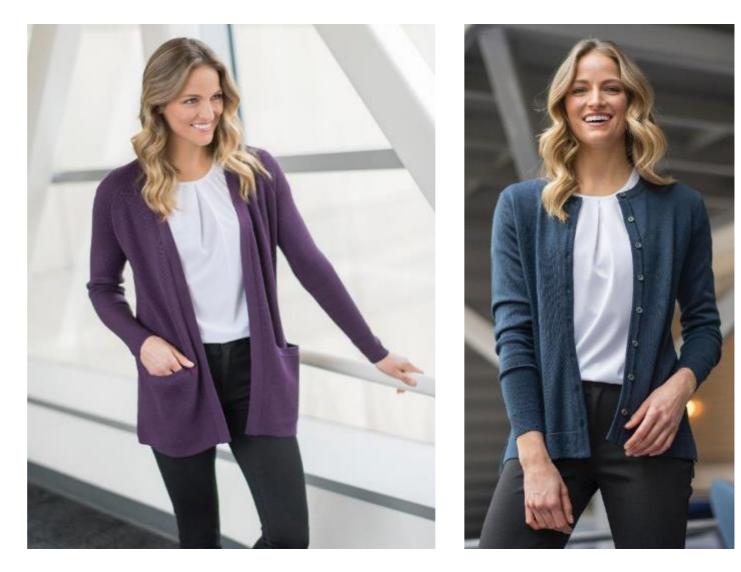

# COTTON/NYLON BLEND CARDIGAN AND SWEATER

#4075/7051

**COLORS** French Navy, Smoke Heather

SIZING 4075: XS-5XL, Scale V 7051: XS-4XL, Scale O

- 85% Cotton/15% Nylon
- Full fashioned with marks
- Ribbed cuffs and necklines