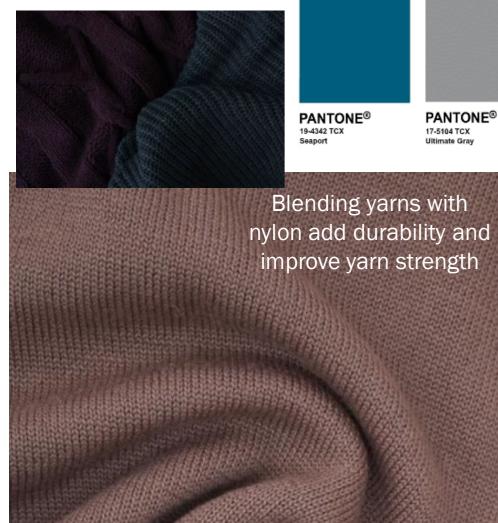

### Fabric & Colors

#### Thicker knits for added level of texture

Blending yarns with nylon add durability and improve yarn strength

**PANTONE®** 

17-1505 TCX

Quall

Soft-Hand Acrylic Yarns