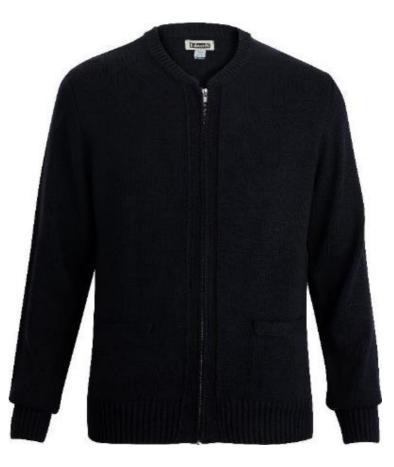

Jersey Knit Full-Zip Cardigan #4381 Tuff-Pil® Plus low-pil performance YKK Zipper Colorfast fabric Metal zipper and two lower front pockets Unisex Sizes: XS-5XL, Scale V Colors: Navy, Black

Jersey Knit Cardigan with Pockets #4350 Tuff-Pil® Plus low-pil performance colorfast fabric Rib-knit cuff and waist Unisex Sizes: XS-5XL, Scale V Colors: Navy, Black, Grey Heather