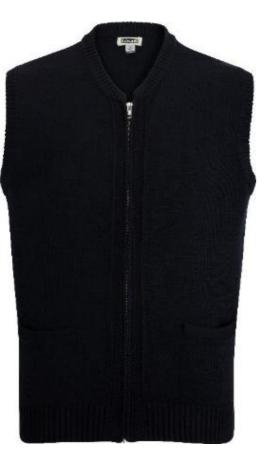

#### Heavyweight Acrylic Vest #4302

Tuff-Pil® Plus low-pil performance colorfast fabric YKK Zipper Two lower front pockets Rack border, rib-knit waist Unisex Sizes: XS-5XL, Scale V Colors: Navy, Black