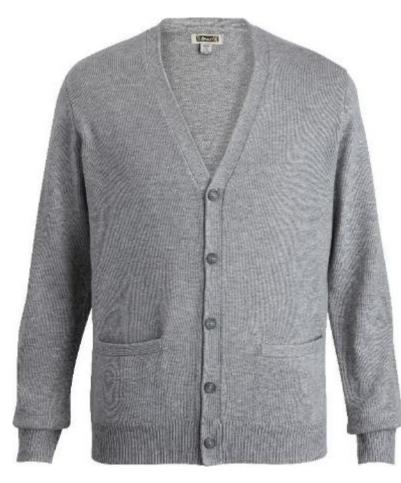

Jersey Knit Cardigan #4351 Tuff-Pil® Plus low-pil performance colorfast fabric Rib-knit cuff and waist Unisex Sizes: XS-5XL, Scale V Colors: Navy, Black, Red, Burgundy, Grey Heather

Ladies' Jersey Knit Cardigan #7048 Tuff-Pil® Plus low-pil performance Colorfast fabric Rib-knit cuff and waist Ladies' Sizes: XS-4XL, Scale O Colors: Navy, Black, Grey Heather