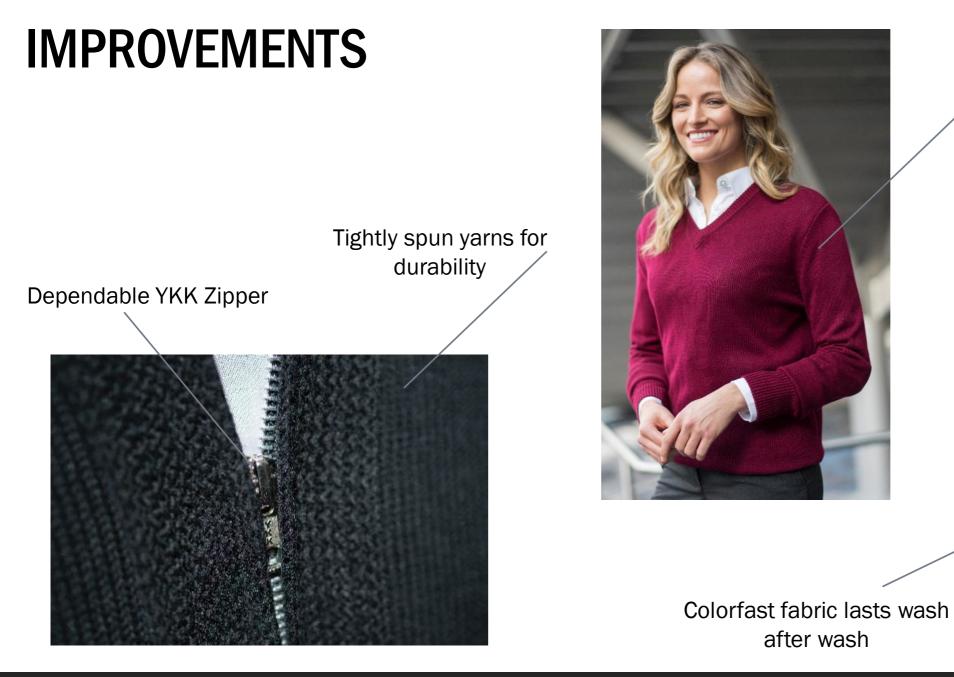

Jersey Knit Full-Zip Cardigan #4381 Tuff-Pil® Plus low-pil performance YKK Zipper Colorfast fabric Metal zipper and two lower front pockets Unisex Sizes: XS-5XL, Scale V Colors: Navy, Black

Jersey Knit Cardigan with Pockets #4350 Tuff-Pil® Plus low-pil performance colorfast fabric Rib-knit cuff and waist Unisex Sizes: XS-5XL, Scale V Colors: Navy, Black, Grey Heather