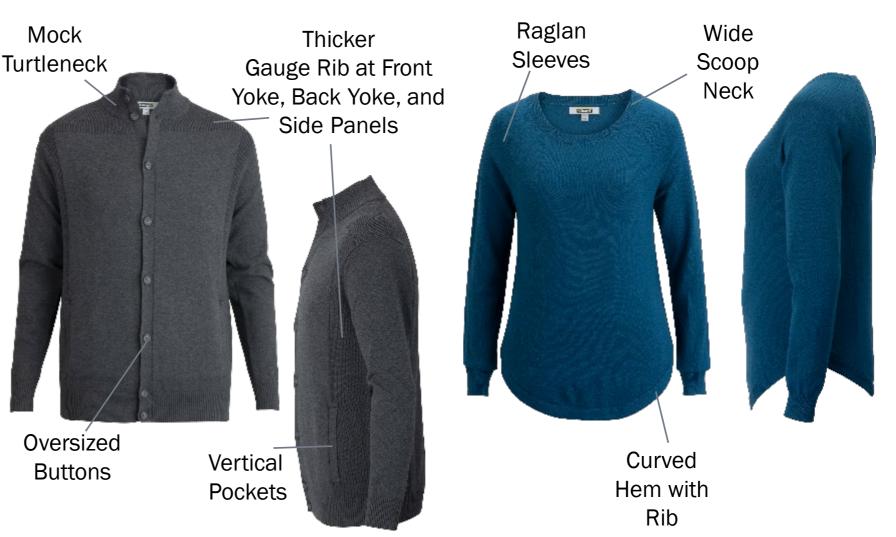

### **Styling Details**

Modest Flattering Necklines Shoulder Inserts & Piecing

> Longer Curved Hems

Oversized Buttons

#### **ACRYLIC/NYLON BLEND CARDIGANS & JACKET** #4066/7053/7143 **Crew Neck** Mock Turtleneck COLORS Full Button 4066: Black, Navy, Grey Heather Front 7053/7143: Black, Navy, Eggplant Raglan KEDI Sleeves SIZING 4066: XS-5XL, Scale V 7053/7143: XS-4XL, Scale 0 Drop 90% Acrylic/10% Nylon Tail with Vertical Thicker Full fashioned with marks Contrast Pockets Gauge Ribbed cuffs and necklines Yarns Ribbed Body Horizontal Pockets