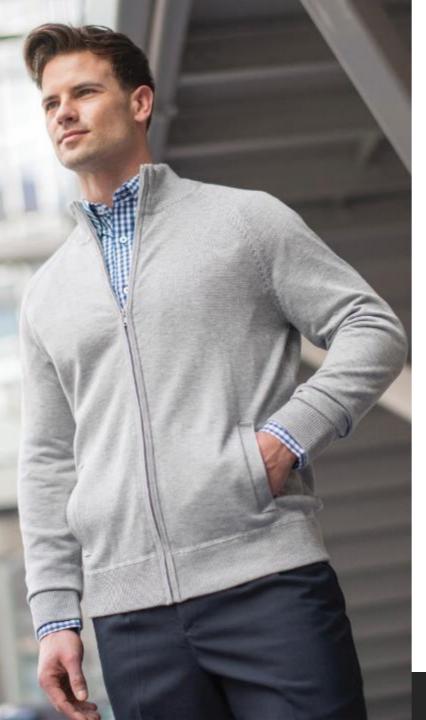

#### **ACRYLIC/NYLON BLEND CARDIGANS & JACKET** #4066/7053/7143 **Crew Neck** Mock Turtleneck COLORS Full Button 4066: Black, Navy, Grey Heather Front 7053/7143: Black, Navy, Eggplant Raglan KEDI Sleeves SIZING 4066: XS-5XL, Scale V 7053/7143: XS-4XL, Scale 0 Drop 90% Acrylic/10% Nylon Tail with Vertical Thicker Full fashioned with marks Contrast Pockets Gauge Ribbed cuffs and necklines Yarns Ribbed Body Horizontal Pockets