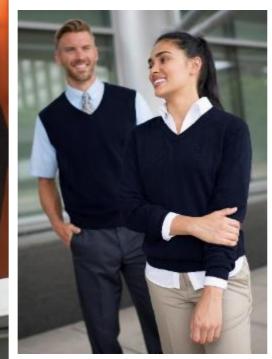

# ESSENTIAL V-NECK VEST & SWEATER

#4065/4067

COLORS Navy, Black, Charcoal

SIZING Unisex Sizes: XS-5XL, Scale V

- Budget-friendly sweaters!
- Interlock stitch with ribbed collar & hem
- Elasticity in waist for shape
- Colorfast