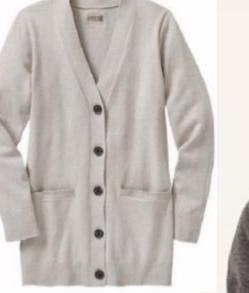

# COTTON/NYLON BLEND CARDIGAN AND SWEATER

#4075/7051

**COLORS** French Navy, Smoke Heather

SIZING 4075: XS-5XL, Scale V 7051: XS-4XL, Scale O

- 85% Cotton/15% Nylon
- Full fashioned with marks
- Ribbed cuffs and necklines