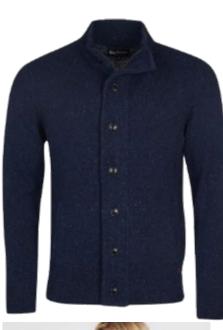

#### **ACRYLIC/NYLON BLEND CARDIGANS & JACKET** #4066/7053/7143 **Crew Neck** Mock Turtleneck COLORS Full Button 4066: Black, Navy, Grey Heather Front 7053/7143: Black, Navy, Eggplant Raglan KEDI Sleeves SIZING 4066: XS-5XL, Scale V 7053/7143: XS-4XL, Scale 0 Drop 90% Acrylic/10% Nylon Tail with Vertical Thicker Full fashioned with marks Contrast Pockets Gauge Ribbed cuffs and necklines Yarns Ribbed Body Horizontal Pockets