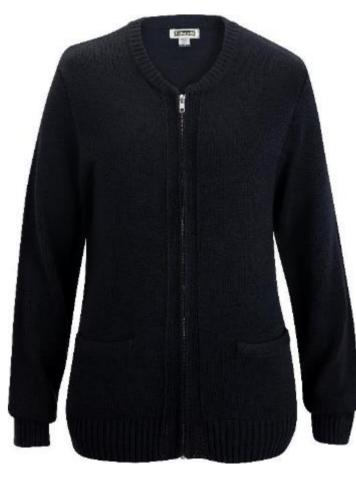

Jersey Knit Full-Zip Cardigan #4381 Tuff-Pil® Plus low-pil performance YKK Zipper Colorfast fabric Metal zipper and two lower front pockets Unisex Sizes: XS-5XL, Scale V Colors: Navy, Black

Jersey Knit Cardigan with Pockets #4350 Tuff-Pil® Plus low-pil performance colorfast fabric Rib-knit cuff and waist Unisex Sizes: XS-5XL, Scale V Colors: Navy, Black, Grey Heather