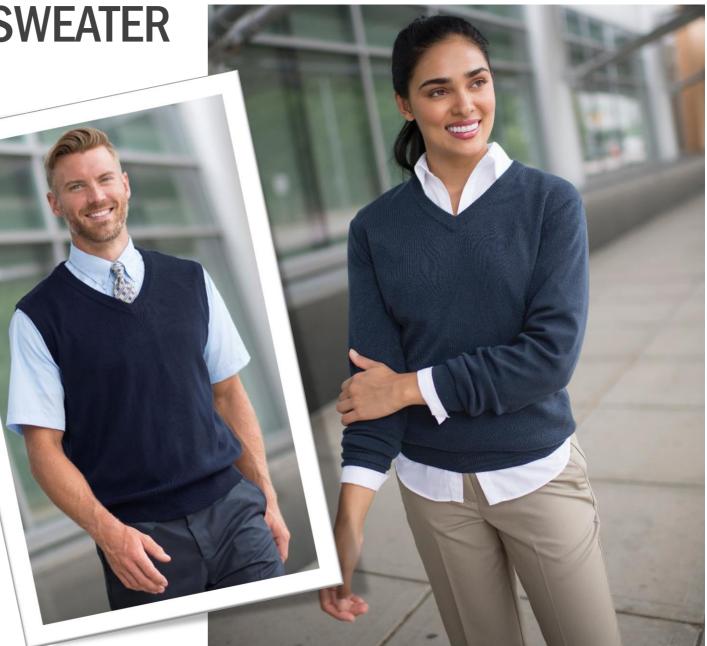

# ESSENTIAL V-NECK VEST & SWEATER

#4065/4067

COLORS Navy, Black, Charcoal

SIZING Unisex Sizes: XS-5XL, Scale V

- Budget-friendly sweaters!
- Interlock stitch with ribbed collar & hem
- Elasticity in waist for shape
- Colorfast