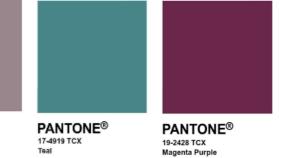

# 2021-22 NEW ARRIVALS SWEATERS



## **TREND REPORT**

### **Styling Details**





Modest Flattering Necklines Shoulder Inserts & Piecing

> Longer Curved Hems



Oversized Buttons





## **TREND REPORT**

### Fabric & Colors



#### Thicker knits for added level of texture



Blending yarns with nylon add durability and improve yarn strength



**PANTONE®** 

17-1505 TCX

Quall





Soft-Hand Acrylic Yarns









## **NEW ACRYLIC BLEND SWEATERS**

#### **ACRYLIC/NYLON BLEND CARDIGANS & JACKET** #4066/7053/7143 **Crew Neck** Mock Turtleneck COLORS Full Button 4066: Black, Navy, Grey Heather Front 7053/7143: Black, Navy, Eggplant Raglan KEDI Sleeves SIZING 4066: XS-5XL, Scale V 7053/7143: XS-4XL, Scale 0 Drop 90% Acrylic/10% Nylon Tail with Vertical Thicker Full fashioned with marks Contrast Pockets Gauge Ribbed cuffs and necklines Yarns Ribbed Body Horizontal Pockets







### **NEW COTTON BLEND SWEATERS**

# COTTON/NYLON BLEND CARDIGAN AND SWEATER

#4075/7051

**COLORS** French Navy, Smoke Heather

SIZING 4075: XS-5XL, Scale V 7051: XS-4XL, Scale O

- 85%