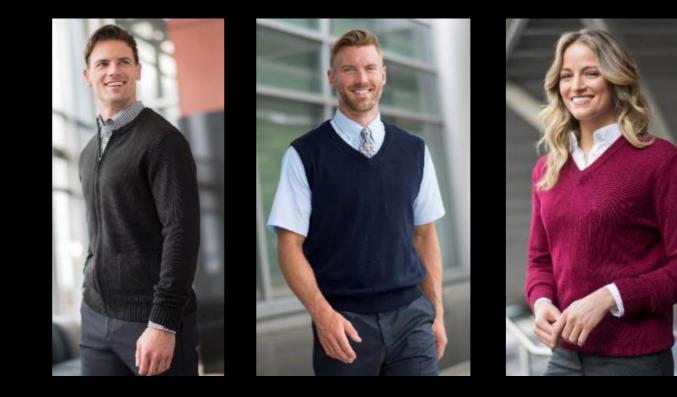

#### **ACRYLIC/NYLON BLEND CARDIGANS & JACKET** #4066/7053/7143 **Crew Neck** Mock Turtleneck COLORS Full Button 4066: Black, Navy, Grey Heather Front 7053/7143: Black, Navy, Eggplant Raglan KEDI Sleeves SIZING 4066: XS-5XL, Scale V 7053/7143: XS-4XL, Scale 0 Drop 90% Acrylic/10% Nylon Tail with Vertical Thicker Full fashioned with marks Contrast Pockets Gauge Ribbed cuffs and necklines Yarns Ribbed Body Horizontal Pockets