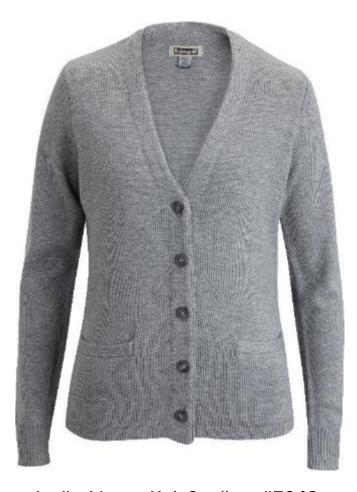

Jersey Knit Cardigan #4351 Tuff-Pil® Plus low-pil performance colorfast fabric Rib-knit cuff and waist Unisex Sizes: XS-5XL, Scale V Colors: Navy, Black, Red, Burgundy, Grey Heather

Ladies' Jersey Knit Cardigan #7048 Tuff-Pil® Plus low-pil performance Colorfast fabric Rib-knit cuff and waist Ladies' Sizes: XS-4XL, Scale O Colors: Navy, Black, Grey Heather