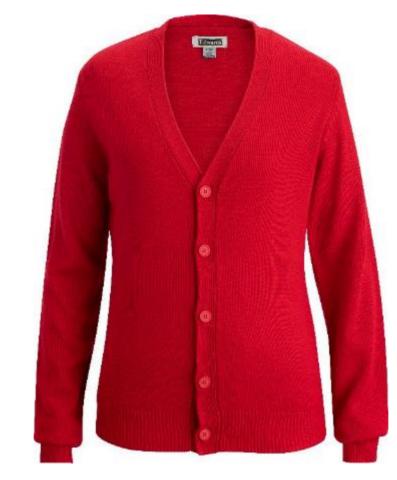

Jersey Knit Cardigan #4351 Tuff-Pil® Plus low-pil performance colorfast fabric Rib-knit cuff and waist Unisex Sizes: XS-5XL, Scale V Colors: Navy, Black, Red, Burgundy, Grey Heather

Ladies' Jersey Knit Cardigan #7048 Tuff-Pil® Plus low-pil performance Colorfast fabric Rib-knit cuff and waist Ladies' Sizes: XS-4XL, Scale O Colors: Navy, Black, Grey Heather