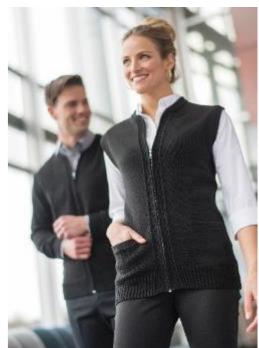

#### Heavyweight Acrylic Vest #4302

Tuff-Pil® Plus low-pil performance colorfast fabric YKK Zipper Two lower front pockets Rack border, rib-knit waist Unisex Sizes: XS-5XL, Scale V Colors: Navy, Black