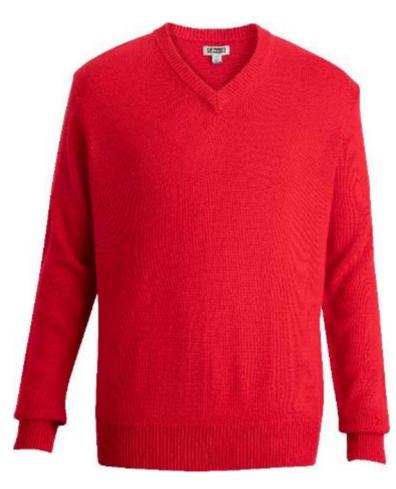

#### Jersey Knit Sweater #4565

Tuff-Pil® Plus low-pil performance colorfast fabric Full-fashioned Rib-knit neck, cuff and waist Unisex Sizes: XS-5XL, Scale V Colors: Navy, Black, Red, Burgundy, Charcoal, Grey Heather