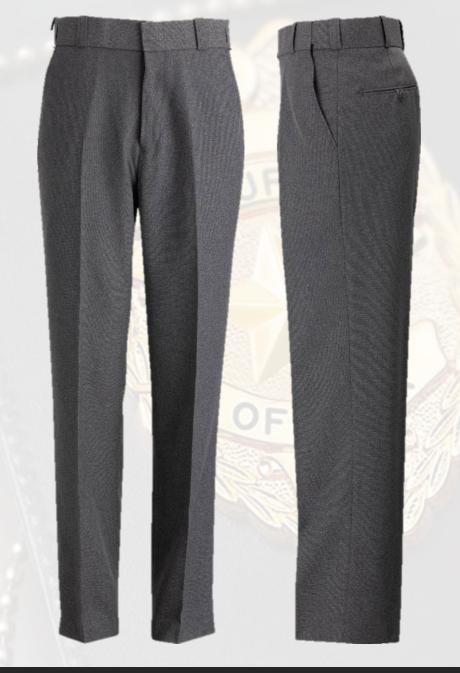

### **EZ FIT SECURITY PANTS**

#2596/8596

### **COLORS**

Black, Vulcan Navy, Gunmetal Heather

#### **SIZING**

Men's Sizes: 28-64, Scale H | Ladies' Sizes: 0-32, Scale O

- Rubberized gripper waistband
- Double hook-and-eye closure and brass zipper
- Two front pockets and two back pockets
- EZ Fit waistband provides an additional two inches of adjustment