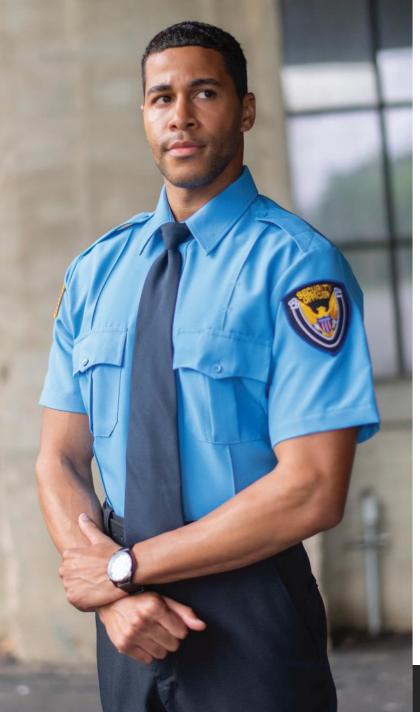

# SECURITY

**POLYESTER SECURITY SHIRTS** 

**POLYESTER SECURITY SHIRTS** 

#1225/1275

#### **COLORS**

White, Midnight Navy, Nickel Grey (new), Silver Tan (new), Vulcan Navy (new), Medium Blue (new)

#### **SIZING**

1225: Unisex XXS-8XL, Scale C

1275: Unisex XXS-XL – 31" sleeve; XXS-3XL – 33" sleeve;

S-8XL – 35" sleeve; M-8XL – 37" sleeve, Scale C

- Durable, Tuff-Tested® shirts
- Extended sizing now up to 8XL!
- Longer body length keeps shirt tucked-in
- Sewn-in ceases, badge tab, two flap pockets with pencil track,
  X-stitch epaulets
- Pleated patch pockets with scalloped flaps and self-fastening closure