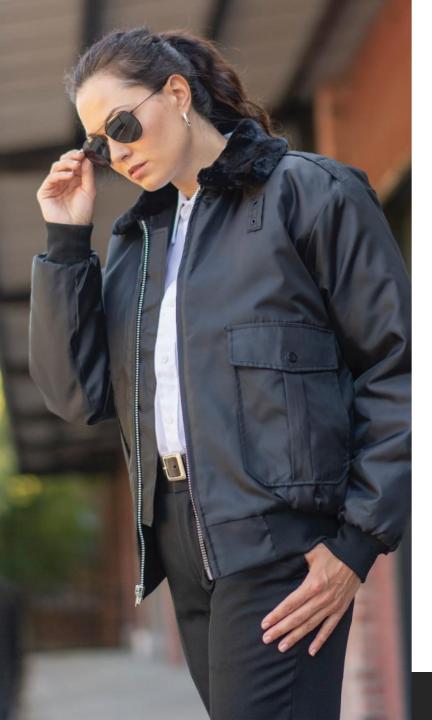

### SECURITY BOMBER & POLICE JACKETS

#3462/3464

#### **COLORS**

Black, Vulcan Navy

#### SIZING

Unisex Sizes: XS-6XL, LT-3XLT, Scale V

#### **BOTH STYLES OFFER**

- Water resistant fabric
- Quilted polyfill insulation
- Plush pile collar
- Badge tab with metal eyelets
- Heavy-duty metal zipper

### **BOMBER JACKET**

Two welt front pockets

- Two epaulets
- Two pleated patch pockets

**EZ FIT SECURITY PANTS** 