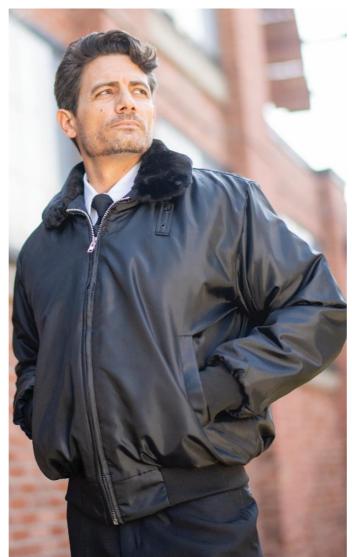

### SECURITY BOMBER & POLICE JACKETS

#3462/3464

#### **COLORS**

Black, Vulcan Navy

#### SIZING

Unisex Sizes: XS-6XL, LT-3XLT, Scale V

#### **BOTH STYLES OFFER**

- Water resistant fabric
- Quilted polyfill insulation
- Plush pile collar
- Badge tab with metal eyelets
- Heavy-duty metal zipper

### **BOMBER JACKET**

Two welt front pockets

- Two epaulets
- Two pleated patch pockets

**EZ FIT SECURITY PANTS** 