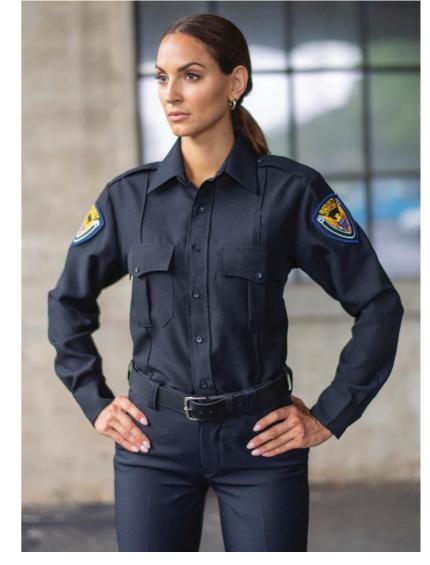

# SECURITY

**POLYESTER SECURITY SHIRTS** 

**POLYESTER SECURITY SHIRTS** 

#1225/1275

#### **COLORS**

White, Midnight Navy, Nickel Grey (new), Silver Tan (new), Vulcan Navy (new), Medium Blue (new)

#### **SIZING**

1225: Unisex XXS-8XL, Scale C

1275: Unisex XXS-XL – 31" sleeve; XXS-3XL – 33" sleeve;

S-8XL – 35" sleeve; M-8XL – 37" sleeve, Scale C

- Durable, Tuff-Tested® shirts
- Extended sizing now up to 8XL!
- Longer body length keeps shirt tucked-in
- Sewn-in ceases, badge tab, two flap pockets with pencil track,
  X-stitch epaulets
- Pleated patch pockets with scalloped flaps and self-fastening closure