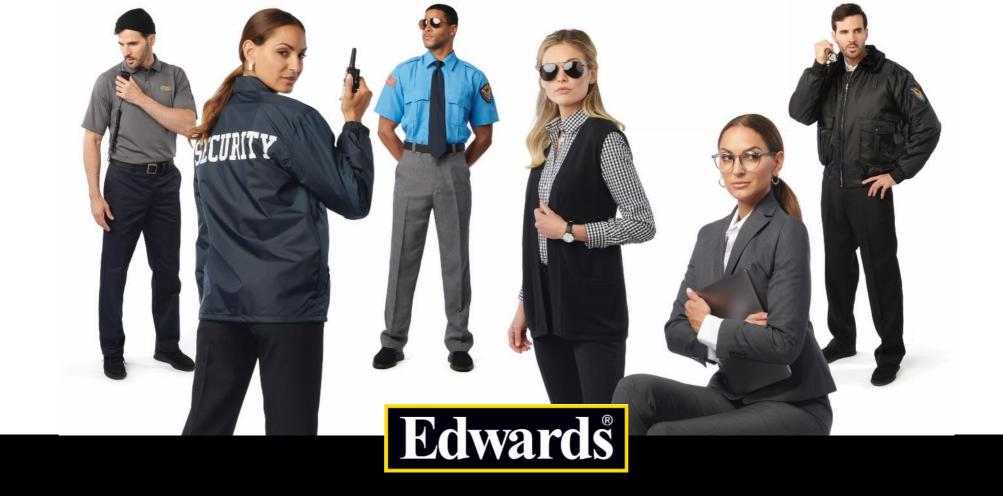

# SECURITY

**POLYESTER SECURITY SHIRTS** 

**POLYESTER SECURITY SHIRTS** 

#1225/1275

**SECURITY JACKETS** 

### SIGNATURE SUITING

12 STYLES

3 Suit Coats | 2 Vests | 6 Pants (including 3 new EZ Fit!) | 1 Skirt

### **ACRYLIC SWEATERS FOR SECURITY**

Ladies' Jersey Knit Acrylic Cardigan #7048

Jersey Knit Acrylic Vest & Sweater #4561/4565

Heavyweight Full-Zip Vest & Sweater #4302/4372

### FLIP THROUGH MORE DETAILS OF STYLES PERFECT FOR SECURITY OPPORTUNITIES

- Shirts
- Tactical Polos
- Pants
- Jackets
- Suiting
- Sweaters