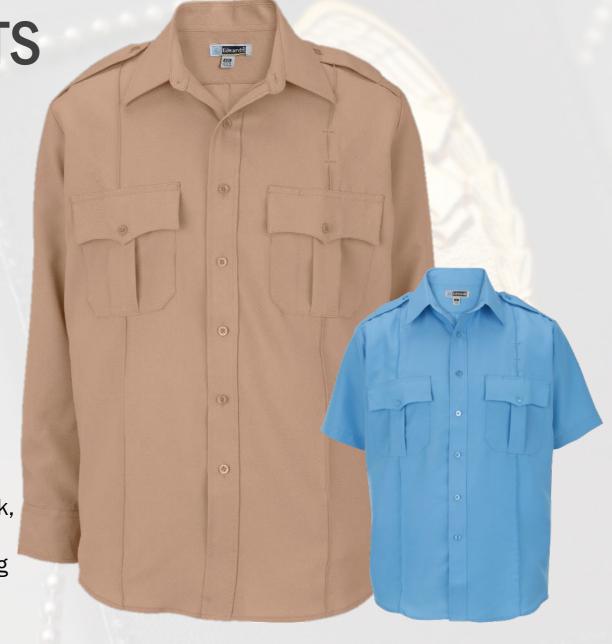

# SECURITY

**POLYESTER SECURITY SHIRTS** 

**POLYESTER SECURITY SHIRTS** 

#1225/1275

#### **COLORS**

White, Midnight Navy, Nickel Grey (new), Silver Tan (new), Vulcan Navy (new), Medium Blue (new)

#### **SIZING**

1225: Unisex XXS-8XL, Scale C

1275: Unisex XXS-XL – 31" sleeve; XXS-3XL – 33" sleeve;

S-8XL – 35" sleeve; M-8XL – 37" sleeve, Scale C

- Durable, Tuff-Tested® shirts
- Extended sizing now up to 8XL!
- Longer body length keeps shirt tucked-in
- Sewn-in ceases, badge tab, two flap pockets with pencil track,
  X-stitch epaulets
- Pleated patch pockets with scalloped flaps and self-fastening closure