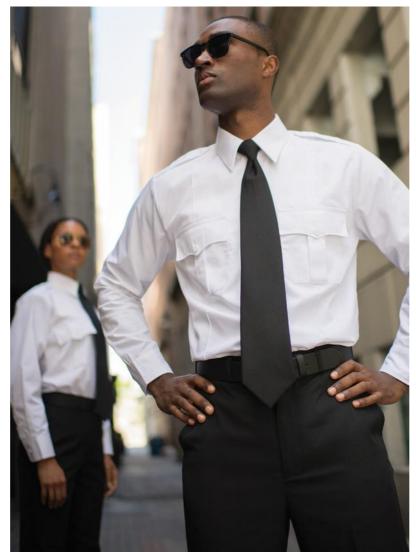

# SECURITY

**POLYESTER SECURITY SHIRTS** 

**POLYESTER SECURITY SHIRTS** 

#1225/1275

#### **COLORS**

White, Midnight Navy, Nickel Grey (new), Silver Tan (new), Vulcan Navy (new), Medium Blue (new)

#### **SIZING**

1225: Unisex XXS-8XL, Scale C

1275: Unisex XXS-XL – 31" sleeve; XXS-3XL – 33" sleeve;

S-8XL – 35" sleeve; M-8XL – 37" sleeve, Scale C

- Durable, Tuff-Tested® shirts
- Extended sizing now up to 8XL!
- Longer body length keeps shirt tucked-in
- Sewn-in ceases, badge tab, two flap pockets with pencil track,
  X-stitch epaulets
- Pleated patch pockets with scalloped flaps and self-fastening closure