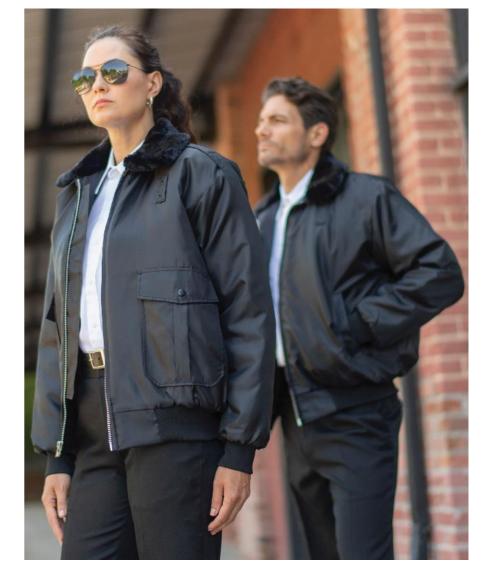

### SECURITY BOMBER & POLICE JACKETS

#3462/3464

#### **COLORS**

Black, Vulcan Navy

#### SIZING

Unisex Sizes: XS-6XL, LT-3XLT, Scale V

#### **BOTH STYLES OFFER**

- Water resistant fabric
- Quilted polyfill insulation
- Plush pile collar
- Badge tab with metal eyelets
- Heavy-duty metal zipper

### **BOMBER JACKET**

Two welt front pockets

- Two epaulets
- Two pleated patch pockets

**EZ FIT SECURITY PANTS** 