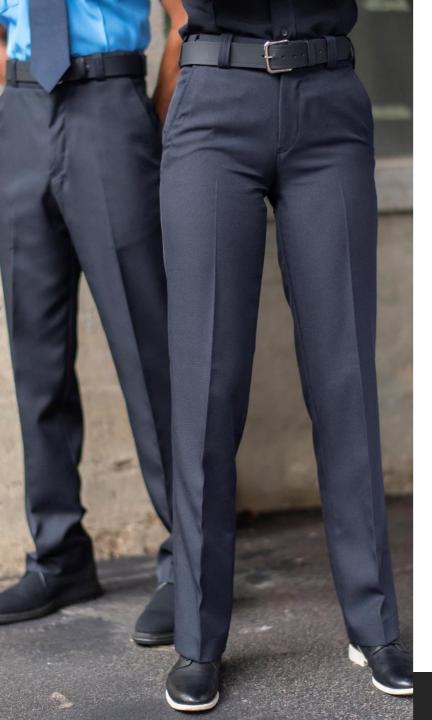

### **EZ FIT SECURITY PANTS**

#2596/8596

### **COLORS**

Black, Vulcan Navy, Gunmetal Heather

#### **SIZING**

Men's Sizes: 28-64, Scale H | Ladies' Sizes: 0-32, Scale O

- Rubberized gripper waistband
- Double hook-and-eye closure and brass zipper
- Two front pockets and two back pockets
- EZ Fit waistband provides an additional two inches of adjustment