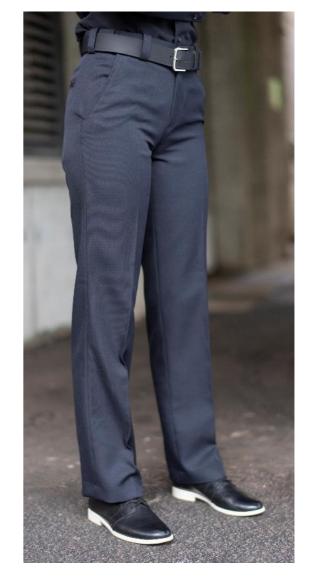

### **EZ FIT SECURITY PANTS**

#2596/8596

### **COLORS**

Black, Vulcan Navy, Gunmetal Heather

#### **SIZING**

Men's Sizes: 28-64, Scale H | Ladies' Sizes: 0-32, Scale O

- Rubberized gripper waistband
- Double hook-and-eye closure and brass zipper
- Two front pockets and two back pockets
- EZ Fit waistband provides an additional two inches of adjustment