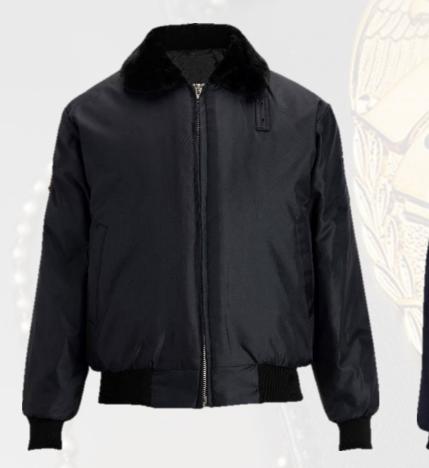

### SECURITY BOMBER & POLICE JACKETS

#3462/3464

#### **COLORS**

Black, Vulcan Navy

#### SIZING

Unisex Sizes: XS-6XL, LT-3XLT, Scale V

#### **BOTH STYLES OFFER**

- Water resistant fabric
- Quilted polyfill insulation
- Plush pile collar
- Badge tab with metal eyelets
- Heavy-duty metal zipper

### **BOMBER JACKET**

Two welt front pockets

- Two epaulets
- Two pleated patch pockets

**EZ FIT SECURITY PANTS** 