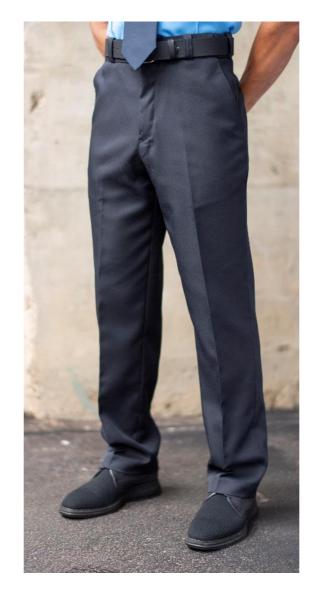

### **EZ FIT SECURITY PANTS**

#2596/8596

### **COLORS**

Black, Vulcan Navy, Gunmetal Heather

#### **SIZING**

Men's Sizes: 28-64, Scale H | Ladies' Sizes: 0-32, Scale O

- Rubberized gripper waistband
- Double hook-and-eye closure and brass zipper
- Two front pockets and two back pockets
- EZ Fit waistband provides an additional two inches of adjustment