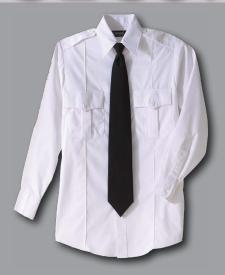

## SECURITY

Transportation Security Officer | Security Guard Customs Agent | Parking Enforcement Official

#1226/1276 Cotton Blend Security Shirt

#565/7065 Acrylic V-Neck Sweater

#4680/7680 Wool Blend Vest