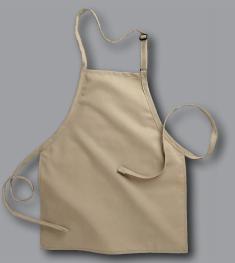

## FAST FOOD

Cashier | Prep Cook | Manager | Front Counter Drive-Through Window | Steward

#1576/5576/5583 Hi-Performance Mesh Polo

#1245/1295/5245/5295/5273/5040 Lightweight Poplin Shirt

#9004 No-Pocket Bib Apron