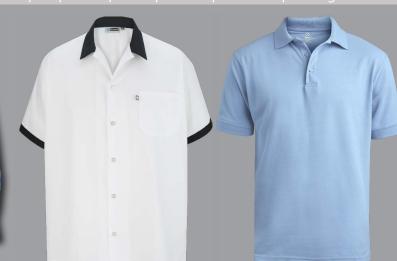

## CASUAL/OPEN KITCHEN Bartender | Chef | Bus Person | Dishwasher | Kitchen Worker | Prep Cook | Host | Server | Steward | Management

GOOD

#3311 Server Coat

#1033/5033 Broadcloth Dress Shirt/Blouse

#1304 **Button-Front Cook Shirt** 