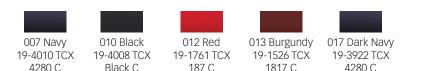

With vest buttoned, measure across front directly below armhole, outside edge to outside edge.

Measure from center of neck opening to bottom opening.

With vest buttoned, measure across bottom opening.

\*TCX colors are converted to PMS best match