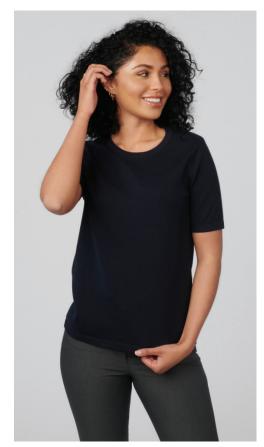

## TRI-BLEND SCOOP NECK SWEATER

**#7055** 

📆 Home Launder

- 52% Cotton/31% Acrylic/17% Nylon
- · Cotton blend is lightweight with a smooth; soft finish
- Modern silhouette with short sleeves; perfect by itself or under a sweater or jacket
- Tubular cuff and hem
- Cold water wash
- Ladies' Sizes: XS 4XL
- Size Scale O

CHEST

Measure across front 1" below armhole.

FRONT BODY LENGTH

Measure the front from high point of shoulder to bottom hem

SLEEVE LENGTH

Measure straight from seam at top of sleeve cap to bottom edge of sleeve.