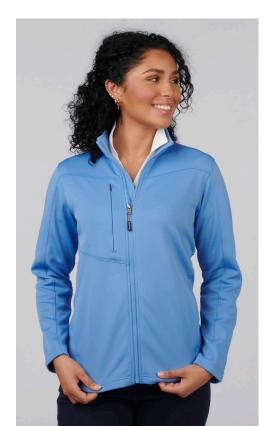

## PERFORMANCE TEK JACKET

Mome Launder

- 100% Bonded Polyester Fleece; 11.8oz
- 2-layer bonded fabric for breathable; comfortable stretch
- Outer layer is polyester; inner layer is anti-pilling knit fleece
- · Full-length wind guard; stand up collar and open sleeve cuff
- Side pockets and right chest pocket
- Ladies' Sizes: XS 4XI
- Size Scale O

## PRODUCT MEASUREMENTS

| Sizes                 | XS     | S      | M      | L      | XL     | 2XL | 3XL    | 4XL    |
|-----------------------|--------|--------|--------|--------|--------|-----|--------|--------|
| Chest (1/2 Meas.)     | 18-1/2 | 19-3/4 | 21     | 22-1/4 | 23-3/4 | 26  | 27-1/4 | 28-1/2 |
| Front Length from HPS | 25     | 26     | 27     | 28     | 29     | 30  | 31     | 32     |
| CB Sleeve Length      | 32-1/2 | 33     | 33-1/2 | 34     | 34-1/2 | 35  | 35-1/2 | 36     |

CHEST

With jacket zipped, measure at sleeve/side seam intersection from outside edge to outside edge.

FRONT LENGTH

Measure from High Point Shoulder to bottom hem.

SLEEVE LENGTH

Measure form center back to shoulder to cuff.