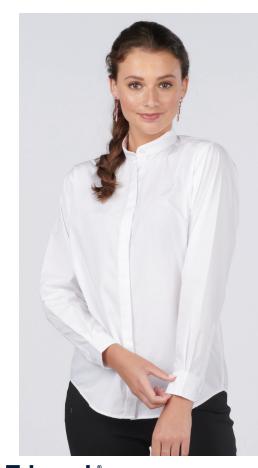

## **BANDED COLLAR BROADCLOTH SHIRT #5396**

ဓ Industrial Launder

- 65% Polyester/35% Cotton; 3.1/3.5 oz.wt.
- Two-button adjustable cuff ٠
- Straight back yoke seam
- Ladies' Sizes: XXS 3XL •
- Size Scale K