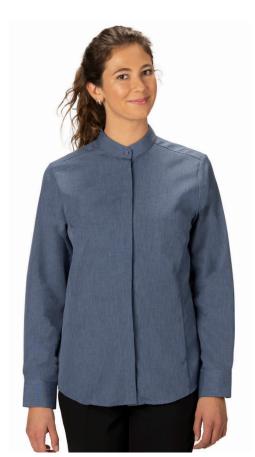

## BANDED COLLAR BATISTE SHIRT

O Industrial Launder

#5392

- 100% Polyester; 3.5/3.75 oz. wt.
- Scotchgard™ finish
- Two-button adjustable cuff
- Front & back darts with princess seams
- Ladies' Sizes: XXS 3XL
- Size Scale O