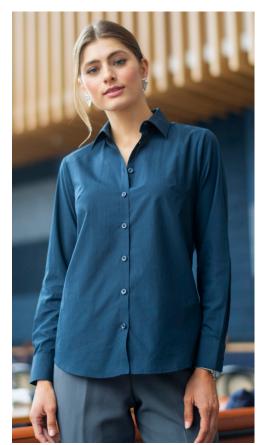

## **ESSENTIAL BROADCLOTH**

Wrinkle Resistant

Soil Release

O Industrial Launder

#5354

- 65% Polyester/ 35% Cotton, 3.1/3.25 oz.wt.
- Point collar with permanent stays
- Long sleeve with two-button, adjustable cuff
- Straight back yoke seam
- Certified STANDARD 100 by OEKO-TEX®
- Ladies' Sizes: XXS 4XL
- Size Scale O