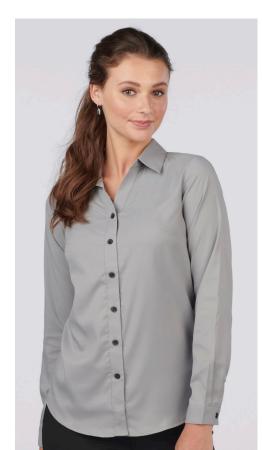

## SUSTAINABLE SHIRT

Home Launder

- 49% Regular Polyester/47% Recycled Polyester/4% Spandex Repreve fabric, 3.2 oz.
- Open neckline; back darts and curved hem
- BIOGUARD® antimicrobial technology
- Ladies' Sizes: XXS 4XI
- Size Scale O