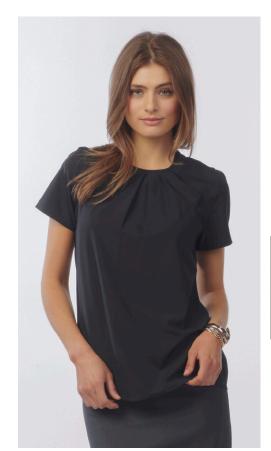

## JEWEL NECK BLOUSE

Home Launder

→ Wrinkle Resistant

#5224

- 88% Polyester/ 12% Spandex, 3.4 oz
- Jewel neckline with inverted pleats and dyed to match pearl buttons
- Slightly curved hem
- Ladies' Sizes: XXS 4XL
- Size Scale O