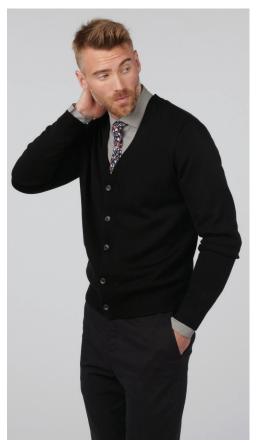

## ACRYLIC CARDIGAN #4351

## 🔟 Home Launder

- 100% Acrylic
- Traditional fit

.

- V-neck jersey stitch cardigan
- Tuff-Pil Plus® high performance acrylic
- Lo-pil performance and colorfast
- IL Friendly
- Unisex sizes: XS 5XL
- Size Scale V