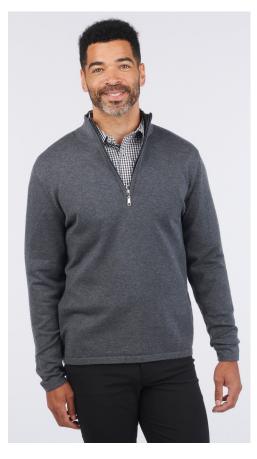

## TRI-BLEND 1/4 ZIP SWEATER #4072

Edwar

Home Launder

- 52% Cotton/31% Acrylic/17% Nylon
- Lightweight ultra soft Cotton blend is comfortable year around
- · Rib-knit trim at collar and placket
- Nylon zipper and metal pull
- Full fashion sleeves
- Hemmed cuff and bottom
- Unisex sizes: XS 5XL
- Size Scale V