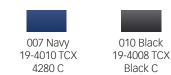

## TRI-BLEND 1/4 ZIP SWEATER #4072

Edwar

Home Launder

- 52% Cotton/31% Acrylic/17% Nylon
- Lightweight ultra soft Cotton blend is comfortable year around
- · Rib-knit trim at collar and placket
- Nylon zipper and metal pull
- Full fashion sleeves
- Hemmed cuff and bottom
- Unisex sizes: XS 5XL
- Size Scale V