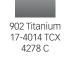

| 5XL    | 6XL    |
|-----------------------------|--------|----|--------|--------|--------|--------|--------|--------|--------|--------|--------|
| Chest (1/2 Measurement)     | 17     | 18 | 19     | 21     | 23     | 25     | 27     | 29     | 31     | 33     | 35     |
| Body Length from HPS        | 27-3/4 | 28 | 28-1/4 | 28-3/4 | 29-3/4 | 31-1/4 | 31-1/2 | 32-1/4 | 33     | 33-3/4 | 34-1/2 |
| Sleeve Length (center back) | 30     | 31 | 32     | 34     | 35     | 36     | 37     | 37-7/8 | 38-3/4 | 39-1/4 | 39-3/4 |

CHEST

Measure across front 1" below armhole.

FRONT BODY LENGTH

Measure the front from high point of shoulder to bottom hem.

SLEEVE LENGTH

Measure straight from neck seam at center back to shoulder, pivot to bottom edge of sleeve.

007 Navv 19-4010 TCX 4280 C