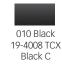

XL    | 5XL    | 6XL    |
|-----------------------------|--------|----|--------|--------|--------|--------|--------|--------|--------|--------|--------|
| Chest (1/2 Measurement)     | 17     | 18 | 19     | 21     | 23     | 25     | 27     | 29     | 31     | 33     | 35     |
| Body Length from HPS        | 27-3/4 | 28 | 28-1/4 | 28-3/4 | 29-3/4 | 31-1/4 | 31-1/2 | 32-1/4 | 33     | 33-3/4 | 34-1/2 |
| Sleeve Length (center back) | 30     | 31 | 32     | 34     | 35     | 36     | 37     | 37-7/8 | 38-3/4 | 39-1/4 | 39-3/4 |

CHEST

Measure across front 1" below armhole.

FRONT BODY LENGTH

Measure the front from high point of shoulder to bottom hem.

SLEEVE LENGTH

Measure straight from neck seam at center back to shoulder, pivot to bottom edge of sleeve.

007 Navv 19-4010 TCX 4280 C