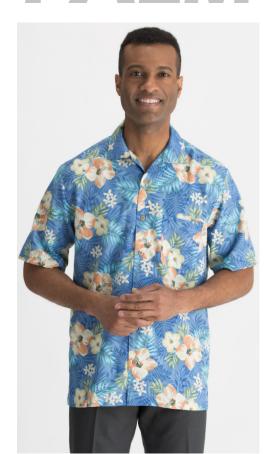

## PALM PRINT CAMP SHIRT

★ Wrinkle Resistant 

Moisture Wick 

Soil Release

#1035

- 100% Polyester; 3.5/3.75 oz. wt.
- Classic camp style; open neck with notched collar
- Full cut; left chest pocket and side vents at hem
- Straight back yoke seam and two shoulder seams
- Unisex Sizes: XXS 6XL
- Size Scale V