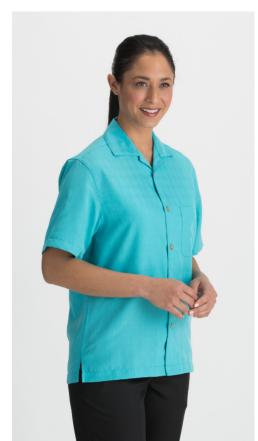

## JACQUARD CAMP SHIRT

O Industrial Launder

#1030

- 100% Polyester; 3.5/3.75 oz.wt.
- · Open neck with notched collar
- Full cut; left chest pocket and side vents at hem
- Natural buttons on placket; straight back yoke seam
- Unisex Size: XXS 6XL
- Size Scale V